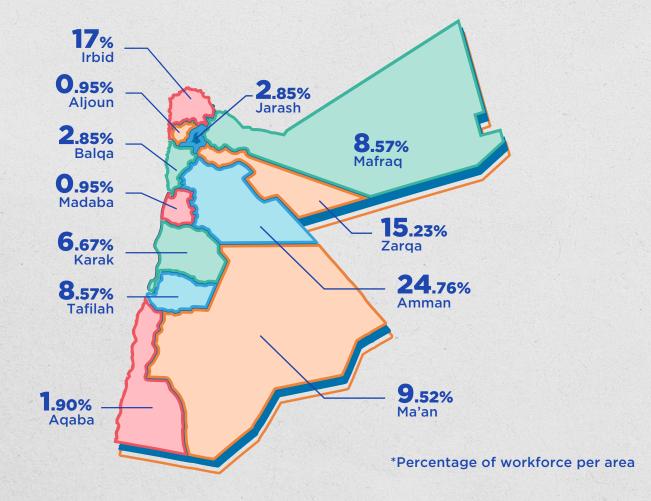

# WORKFORCE DEMOGRAPHICS IN JORDAN

I got to meet a great team and talented and passionate youth freelancers from different backgrounds.