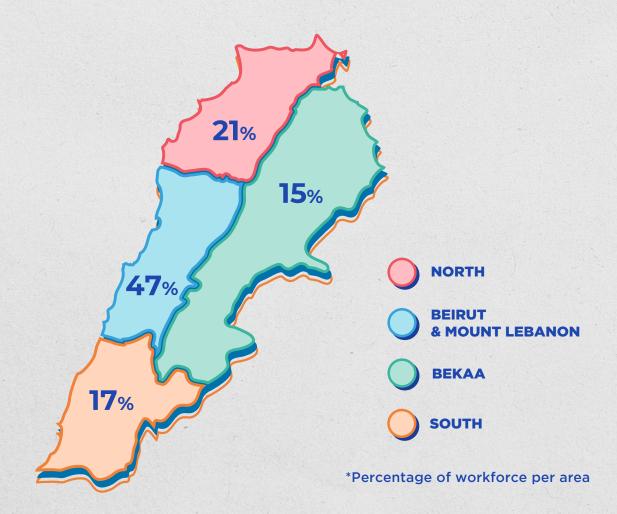

B.O.T. is a social enterprise and impact sourcing platform that offers high-quality data services managed by data experts and executed by a workforce of 2,000+ upskilled individuals from Lebanon and Jordan.

Our goal is to empower women and youth from low income communities by giving them access to freelance income generation opportunities that allow them to work in their neighborhood with the need to commute or travel. The managed services offered by B.O.T links our community with clients looking to get fast, reliable and high-quality data services.

Since March 2018 and to date, B.O.T has employed hundreds of young workforce members-90% of whom worked remotely-in all regions of Lebanon and Jordan.

The B.O.T Team













## WORKFORCE DEMOGRAPHICS IN LEBANON











# WORKFORCE DEMOGRAPHICS IN JORDAN











I got to meet a great team and talented and passionate youth freelancers from different backgrounds.



### Youth Impact Story Mohammad S. - Jordan

Mohammad joined B.O.T Jordan in March 2022 after taking Advanced Digital training with Dot Jordan. His skills and drive to improve landed him an internship for 4 months where he was able to earn the needed skills to succeed in his future career endeavors.



What did our workforce say about working with us?

## **B.O.T SERVICES**

#### **Data Collection services**



F2F Surveys



**Remote Surveys** 



Key Informant Interviews



**Data Analysis** 

#### **Additional services**



**Transcription** 



**Data Entry** 



**Data Cleaning** 



**Data Validation** 

### NUMBER OF CLIENTS TO DATE: